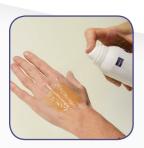

### **Getting Started:**

Spray Niltac<sup>®</sup> Adhesive Releaser around the edge of the adhesive and wait a few seconds.