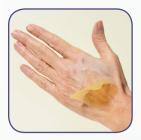

### **Easy Removal:**

Gently peel adhesive away from the skin using additional Niltac<sup>®</sup> Adhesive Releaser spray to ease removal, if necessary.