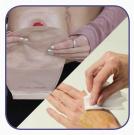

Gently peel adhesive away from the skin using additional Niltac<sup>®</sup> Adhesive Releaser spray to ease removal, if necessary.



#### **Dries in Seconds:**

Once dried, Niltac<sup>®</sup> Adhesive Releaser will not affect adhesion of further dressings or appliances. **TIP:** Try Silesse<sup>®</sup> Sting Free Skin Barrier spray

or wipes to protect skin before applying your appliance.

| Product Code | Product Description                              | Product Size       |
|--------------|--------------------------------------------------|--------------------|
| 420787       | Niltac™Sting Free Adhesive Releaser Spray (50ml) | One 50ML Spray Can |



# How to Use Niltac<sup>™</sup> Sting Free Adhesive Remover Wipes





### **Getting Started:**

Tear sachet to open and unfold wipe.



## Easy Removal:

Rub wipe over adhesive residue to remove.



#### **Dries in Seconds:**

Once dried, Niltac<sup>®</sup> Adhesive Remover will not affect adhesion of further dressings or appliances.

**TIP:** Try Niltac<sup>®</sup> Sting Free Adhesive Releaser Spray for no touch removal of appliances

| Product Code | Product Description                                | Product Size    |
|--------------|----------------------------------------------------|-----------------|
| 420788       | Niltac™Sting Free Adhesive Remover Wipe (30 wipes) | Box of 30 wipes |
|              |                                                    |                 |



For more information, please call our Customer Relations Center (Registered Nurses on staff) at **1-800-465-6302**, Monday through Friday,