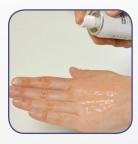

#### **Dries in Seconds:**

Once dried, Niltac<sup>®</sup> Adhesive Releaser will not affect adhesion of further dressings or appliances. **TIP:** Try Silesse<sup>®</sup> Sting Free Skin Barrier spray

or wipes to protect skin before applying your appliance.