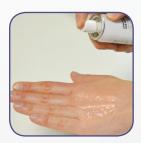

### **Getting Started:**

Spray Niltac<sup>®</sup> Adhesive Releaser around the edge of the adhesive and wait a few seconds.