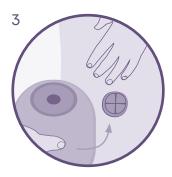

#### **Dries in seconds**

Once dried ESENTA™ adhesive remover will not affect adhesion of further dressings or appliances.

See package insert for complete instructions for use.