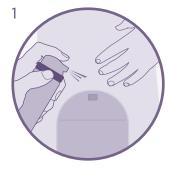

#### **Getting started**

Spray around the edge of the adhesive and wait a few seconds. You can spray at any angle.