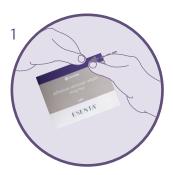

## ESENTA™ Sting Free Adhesive Remover Wipes

Easy to use: follow the below steps

**Getting started** Tear sachet to open and unfold wipe.

Dries in seconds Once dried ESENTA™ adhesive remover will not affect adhesion of further dressings or appliances.