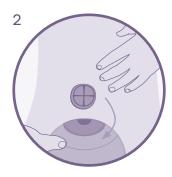

#### Easy removal

Gently peel adhesive away from the skin using additional ESENTA™ adhesive remover spray to ease removal, if necessary.