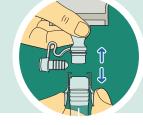

## USING THE CONNECTOR

Step 1: Gently insert the ridged part of the end of the tap into the wider section of the adaptor with one hand while holding the base.

Step 2: To remove, pull out Connector with one hand while holding base of tap with the other hand.