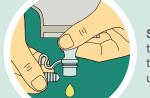

#### **DRAINING THE POUCH**

**Step 1:** Tilt tap up and towards you.

Step 2: Hold base of tap and open tap with the other hand.

Step 3: Direct tap into toilet to drain the urine.