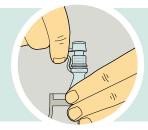

# LSILLM COM

## HOW TO USE THE UROSTOMY POUCH SOFT TAP

## 🔟 ConvaTec

## CLOSING THE POUCH



Step 1: Make sure the tap is securely closed.

#### **DRAINING THE POUCH**



**Step 1:** Tilt tap up and towards you.



Step 2: Hold base of tap and open tap with the other hand.



Step 3: Direct tap into toilet to drain the urine.

## USING THE CONNECTOR



Step 1: Gently insert the ridged part of the end of the tap into the wider section of the adaptor with one hand while holding the base.



Step 2: To remove, pull out Connector with one hand while holding base of tap with the other hand.



**For more information, call us on - XXXX XXX XXX** Please refer to the package insert for complete instructions for use.

TM ® indicates trademarks of ConvaTec Inc. © 2019 ConvaTec Inc. AP-020269-MM