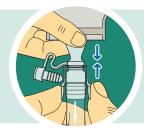

## USING THE CONNECTOR

Step 1: Gently insert the ridged part of the end of the tap into the wider section of the adaptor with one hand while holding the base.

Step 2: To remove, pull out Connector with one hand while holding base of tap with the other hand.