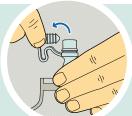

## USING THE CONNECTOR

Step 1: Gently insert the ridged part of the end of the tap into the wider section of the adaptor with one hand while holding the base.

Step 2: To remove, pull out Connector with one hand while holding base of tap with the other hand.