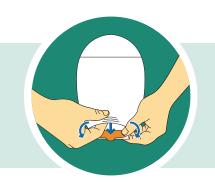

## HOW TO USE THE CLIPLESS TAIL CLOSURE

1 CLOSING THE POUCH

**Step 1:** Holding the outlet end strips, fold the end up towards you until the interlocking closures line up.

**Step 2:** Press the interlocking closures together across the width of the tail. Press and pinch across the closure until you feel them close.