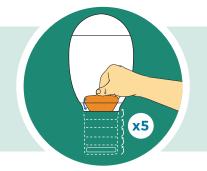

## HOW TO USE THE CLIPLESS TAIL CLOSURE

1 CLOSING THE POUCH

**Step 1:** Holding the outlet end strips, fold the end up towards you until the interlocking closures line up.

**Step 2:** Press the interlocking closures together across the width of the tail. Press and pinch across the closure until you feel them close.

Step 3: Place finger under the gap below the fabric and tuck in the closure, if desired.