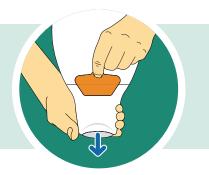

## **2** EMPTYING AND CLEANING THE POUCH

Step 1: Remove closure from the gap below the fabric.

**Step 2:** To empty the pouch, tilt the tail up towards your body. Peel open the closure and unfold the tail.

**Step 3:** Holding the pouch tail with one hand, open the tail by pushing in both ends of the outlet end strips with the other hand to drain the pouch.

Tip: You can pull up on the tab to help open the tail.