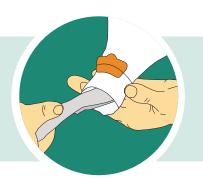

**Step 3:** Holding the pouch tail with one hand, open the tail by pushing in both ends of the outlet end strips with the other hand to drain the pouch.

Tip: You can pull up on the tab to help open the tail.

**Step 4:** Clean the inside surface of the pouch tail with toilet tissue or a wipe. The pouch tail can also be cleaned gently with pH neutral soap and water.

**For more information, call us on - XXXX XXXX XXXX** Please refer to the package insert for complete instructions for use.