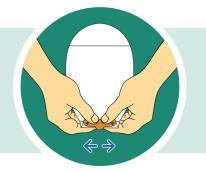

## **2** EMPTYING AND CLEANING THE POUCH

Step 1: Remove closure from the gap below the fabric.

**Step 2:** To empty the pouch, tilt the tail up towards your body. Peel open the closure and unfold the tail.

**Step 3:** Holding the pouch tail with one hand, open the tail by pushing in both ends of the outlet end strips with the other hand to drain the pouch.

Tip: You can pull up on the tab to help open the tail.