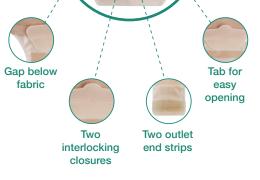

Step 3: Place finger under the gap below the fabric and tuck in the closure, if desired.

**Step 3:** Holding the pouch tail with one hand, open the tail by pushing in both ends of the outlet end strips with the other hand to drain the pouch.

Tip: You can pull up on the tab to help open the tail.