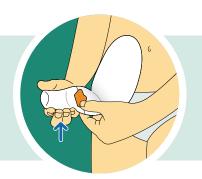

Step 3: Place finger under the gap below the fabric and tuck in the closure, if desired.

## **2** EMPTYING AND CLEANING THE POUCH

Step 1: Remove closure from the gap below the fabric.

**Step 2:** To empty the pouch, tilt the tail up towards your body. Peel open the closure and unfold the tail.