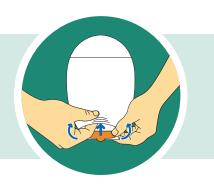

**Step 3:** Holding the pouch tail with one hand, open the tail by pushing in both ends of the outlet end strips with the other hand to drain the pouch.

Tip: You can pull up on the tab to help open the tail.

**Step 4:** Clean the inside surface of the pouch tail with toilet tissue or a wipe. The pouch tail can also be cleaned gently with pH neutral soap and water.

**For more information, call us on - XXXX XXXX XXXX** Please refer to the package insert for complete instructions for use.