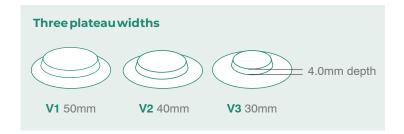

### Three plateau widths

The Esteem<sup>™</sup>+ Soft Convex system is available in 3 plateau widths to address a range of stoma management issues.

### Cut-to-fit

| Product Code | Plateau Size | Cutting Range | Quantity |
|--------------|--------------|---------------|----------|
| 422360       | V1           | 20-47mm       | 30       |
| 422361       | V2           | 15-40mm       | 30       |
| 422362       | V3           | 10-28mm       | 30       |

#### **Cut-to-fit**

| Product Code | Plateau Size | Cutting Range | Quantity |
|--------------|--------------|---------------|----------|
| 422363       | V1           | 20-47mm       | 10       |
| 422364       | V2           | 15-40mm       | 10       |
| 422365       | V3           | 10-28mm       | 10       |