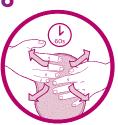

Smooth onto your skin. Maintain slight pressure on the baseplate for 60 seconds to ensure a good seal.

Start by gently lifting the top edge of the baseplate, then slowly and gently peel downward.

2

Dispose of the pouch according to local disposal regulations.