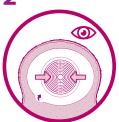

## Preparation and application

Place the stoma measuring guide over your stoma to confirm the correct size.

If using a pre-cut baseplate, select a baseplate with a pre-cut stoma opening slightly larger than your stoma.

3

If using a cutto-fit baseplate transfer the size to your baseplate and cut accordingly.

Removal and disposal

Remove baseplate release liner.

5

Hold the baseplate below your stoma and apply upwards against the skin around your stoma. Press the baseplate against the skin.