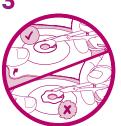

3

If using a cutto-fit baseplate transfer the size to your baseplate and cut accordingly.

Removal and disposal

Remove baseplate release liner.

5

Hold the baseplate below your stoma and apply upwards against the skin around your stoma. Press the baseplate against the skin.

Smooth onto your skin. Maintain slight pressure on the baseplate for 60 seconds to ensure a good seal.

Start by gently lifting the top edge of the baseplate, then slowly and gently peel downward.

2

Dispose of the pouch according to local disposal regulations.