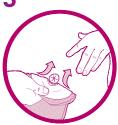

3

If using a cutto-fit baseplate transfer the size to your baseplate and cut accordingly.

Removal and disposal

Remove baseplate release liner.

5

Hold the baseplate below your stoma and apply upwards against the skin around your stoma. Press the baseplate against the skin.

Smooth onto your skin. Maintain slight pressure on the baseplate for 60 seconds to ensure a good seal.

Start by gently lifting the top edge of the baseplate, then slowly and gently peel downward.

2

Dispose of the pouch according to local disposal regulations.