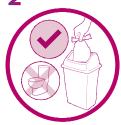

Smooth onto your skin. Maintain slight pressure on the baseplate for 60 seconds to ensure a good seal.

Start by gently lifting the top edge of the baseplate, then slowly and gently peel downward.

2

Dispose of the pouch according to local disposal regulations.