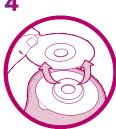

Smooth onto your skin. Maintain slight pressure on the baseplate for 60 seconds to ensure a good seal.

Start by gently lifting the top edge of the baseplate, then slowly and gently peel downward.

2

Dispose of the pouch according to local disposal regulations.