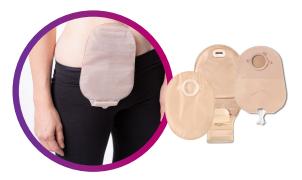

## **STOMA SUPPLIES**

This is what a stoma bag looks like when worn on the body. The bag may be fuller, and contain bodily waste.

The stoma pouch I wear looks like this.