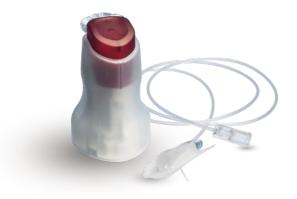

## neria™ guard infusion set is

all-in-one: soft cannula and insertion aid in one device

simple to use: few user steps and fully automatic insertion.

needle safety: no visible needle and automatic needle retraction

NO VISIBLE NEEDLE

## **Steps for insertion of neria**<sup>™</sup> guard\*

## Follow the below user steps \*

Remove paper

**2.** Remove safeguard

3. Position on skin and press button

4. Connect tubing

For more information please visit www.convatec.com/infusion-care

\*Please note that this guide only illustrates some of the steps to follow when inserting the neria™ guard infusion sets and it is not a substitute for reading the instructions for use which comes with the product.